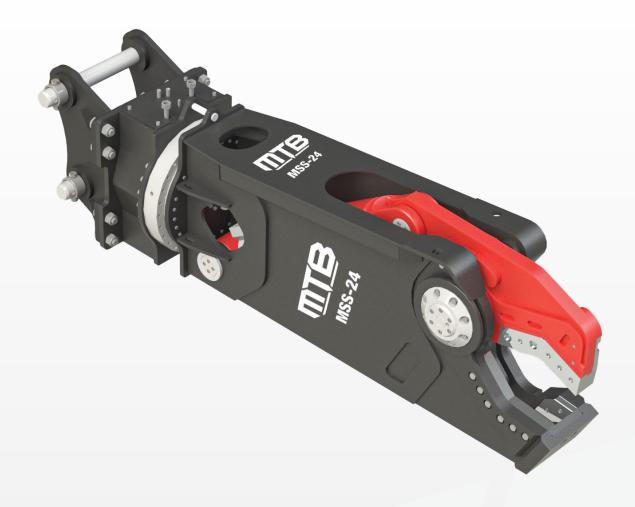

# **MSS-24**

#### **MOBILE SCRAP SHEAR - MSS**

MTB Metal Cutting Shears; It is used in cutting and demolition of various types of metal materials such as steel bars, pipes, steel sheets, profiles. In addition to its strong body and jaws produced with Hardox<sup>®</sup> sheets, it is a long-lasting attachment with its 4-way usable blades. It can be mounted instead of the arm or bucket of the excavator. Its body has a 360 degree rotation system.