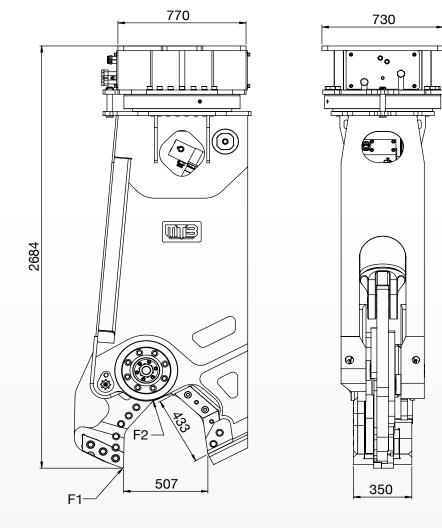

#### **TECHNICAL INFORMATION**

| MSS-24                          |             |
|---------------------------------|-------------|
| Working weight kg               | 2450 - 2700 |
| Oil flow (Cylinder) Ipm         | 200 - 250   |
| Pressure (Cylinder) bar         | 350         |
| Oil flow (Rotation) Ipm         | 20 - 40     |
| Pressure (Rotation) bar         | 150 - 160   |
| Cutting force (F1) t            | 96          |
| Cutting force (F2) t            | 400         |
| Jaw opening mm                  | 507         |
| Jaw depth mm                    | 433         |
| Overall length mm               | 2684        |
| Carrier weight t                | 28 - 50     |
| Carrier Weight (Arm Position) t | 18 - 27     |
| Cylindrical Steel Bar mm        | 60          |
| Square Steel Bar mm             | 45          |
| Sheet Steel mm                  | 18          |
| IPE mm I                        | 350         |
| HEA mm I                        | 220         |