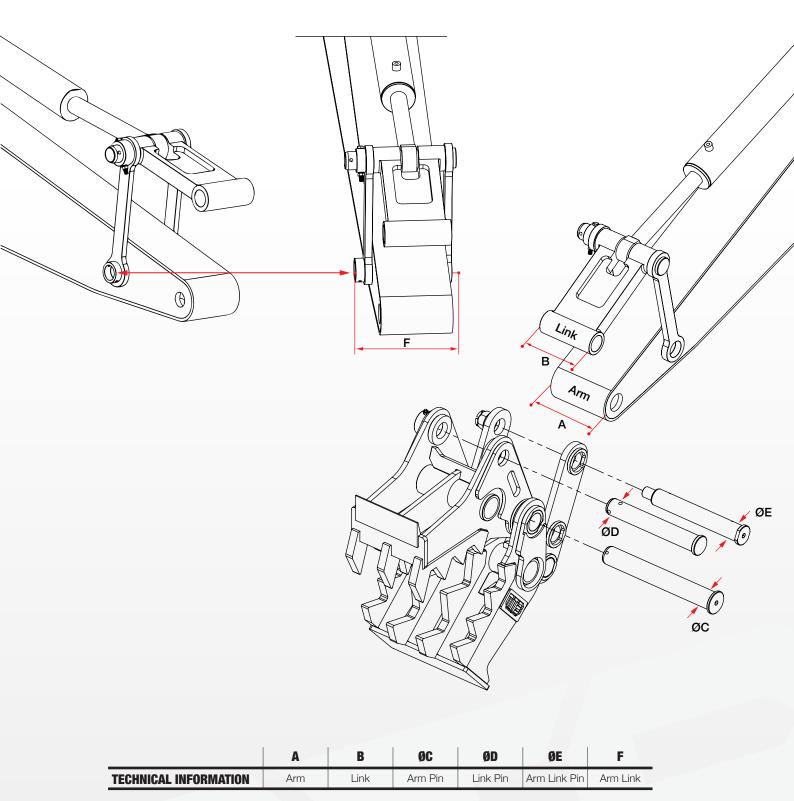

## MTB MECHANICAL PULVERIZER - MPLV

MPLV Concrete Pulverizer stands out by eliminating the need for additional hydraulic components in primary and secondary crushing operation. This feature offers advantages such as ease of maintenance, low cost, easy installation and rapid opening and closing of jaws. MPLV uses dual-position attachment technology, which mounts to the excavator without requiring welding. Additionally, the open-jaw design prevents material accumulation. The MPLV is mounted on the excavator in the same way as the bucket and produces tremendous crushing power using the excavator's boom cylinder. It can be produced to suit all excavator brands and models.















## **TECHNICAL INFORMATION**