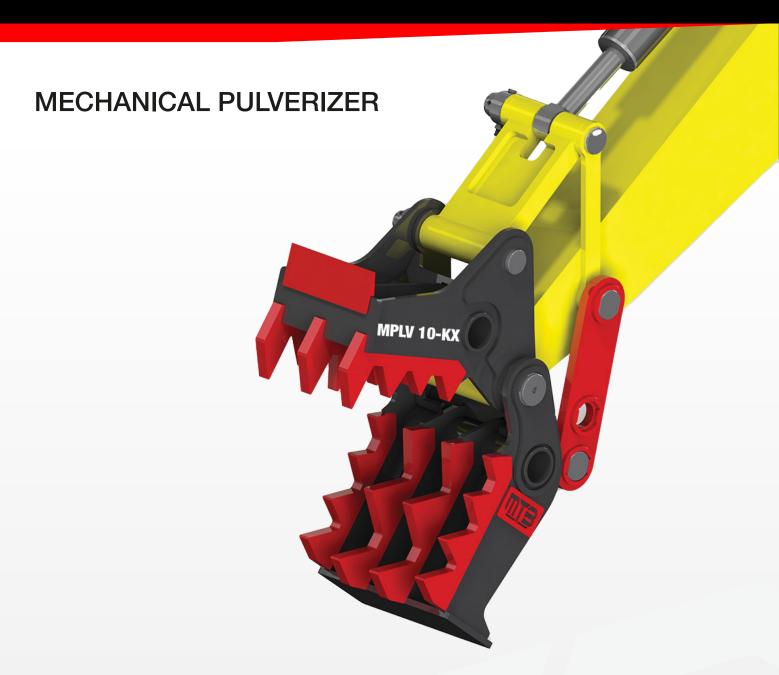

## MTB MECHANICAL PULVERIZER - MPLV

MPLV Concrete Pulverizer stands out by eliminating the need for additional hydraulic components in primary and secondary crushing operation. This feature offers advantages such as ease of maintenance, low cost, easy installation and rapid opening and closing of jaws. MPLV uses dual-position attachment technology, which mounts to the excavator without requiring welding. Additionally, the open-jaw design prevents material accumulation. The MPLV is mounted on the excavator in the same way as the bucket and produces tremendous crushing power using the excavator's boom cylinder. It can be produced to suit all excavator brands and models.