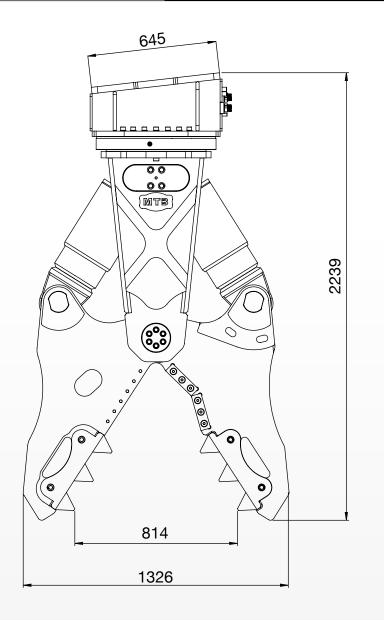

#### **CCR 19-D**

| Working weight kg          | 1900 - 2150 |
|----------------------------|-------------|
| Oil flow (Cylinder) Ipm    | 200 - 250   |
| Pressure (Cylinder) bar    | 350         |
| Oil flow (Rotation) Ipm    | 25 - 50     |
| Pressure (Rotation) bar    | 150 - 160   |
| Crushing force (Jaw tip) t | 90          |
| Cutting force t            | 275         |
| Jaw opening mm             | 814         |
| Jaw depth mm               | 815         |
| Cutter length mm           | 2x180       |
| Overall length mm          | 2239        |
| Carrier weight t           | 25 - 40     |