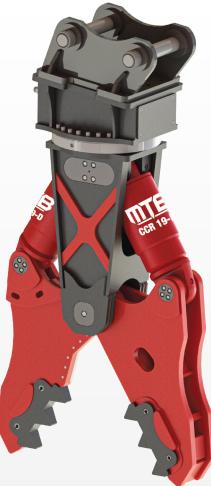

### **COMBI CRUSHER - CCR**

CCR series demolition shears use patented, hoseless oil transfer technology. in this way, problems that may arise from the hose are prevented. Their jaw design is a combination of concrete cutters and concrete crusher jaws. The upper jaw can cut concrete and the lower jaw can crush concrete. The blades on the deeper part of the jaws can easily cut iron. They are suitable far the primary and secondary demolition operations of concrete structures. Demolition crushers alsa have a 360° rotation system that lets the user to operate at all angles and positions.

#### **CCR 19-D**

| Working weight kg          | 1900 - 2150 |
|----------------------------|-------------|
| Oil flow (Cylinder) Ipm    | 200 - 250   |
| Pressure (Cylinder) bar    | 350         |
| Oil flow (Rotation) Ipm    | 25 - 50     |
| Pressure (Rotation) bar    | 150 - 160   |
| Crushing force (Jaw tip) t | 90          |
| Cutting force t            | 275         |
| Jaw opening mm             | 814         |
| Jaw depth mm               | 815         |
| Cutter length mm           | 2x180       |
| Overall length mm          | 2239        |
| Carrier weight t           | 25 - 40     |